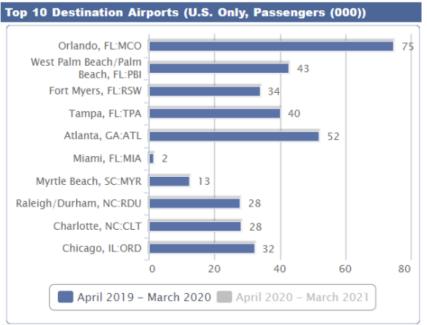

### **Passengers**

| Total Pax | 2021    | 2022    | 2023   |
|-----------|---------|---------|--------|
| Jan       | 17,472  | 48,474  | 41,939 |
| Feb       | 15,220  | 54,611  | -      |
| Mar       | 29,138  | 74,124  | -      |
| Apr       | 31,243  | 73,553  | -      |
| May       | 33,144  | 64,026  | -      |
| Jun       | 44,345  | 59,100  | -      |
| Jul       | 52,034  | 57,570  | -      |
| Aug       | 57,237  | 54,168  | -      |
| Sep       | 40,600  | 40,833  | -      |
| Oct       | 55,060  | 46,392  | -      |
| Nov       | 55,920  | 45,448  | -      |
| Dec       | 57,464  | 39,084  | -      |
|           | 488,877 | 657,383 | 41,939 |

Source: T-100 Domestic Market (US Carriers).

www.gatewayoutdoor.com

www.gatewayoutdoor.com