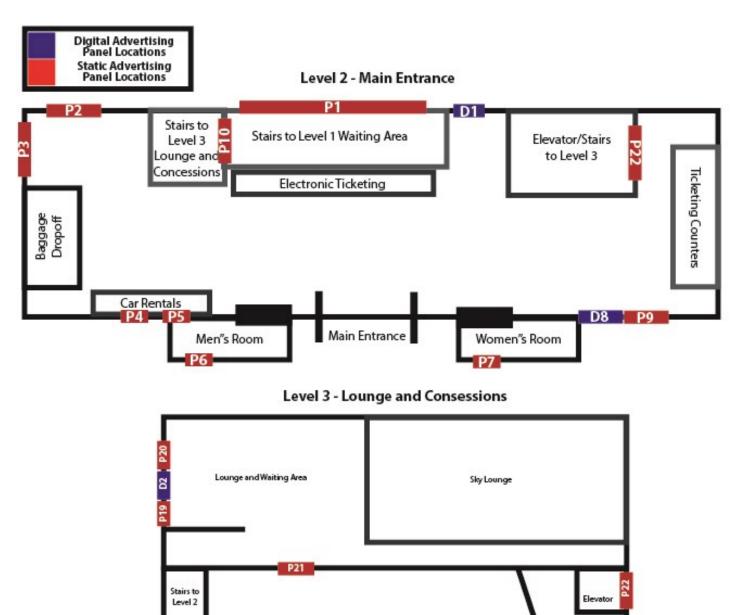

### **Main Entrance Wall**

4' x 8' Direct Application Transit Vinyl

### **Car Rental Area**

2' x 4' Direct Application Transit Vinyl

### **Lobby Walls**

4' x 8' & 8' x 4' Direct Application Transit Vinyl

**Airline Counters** 

2' x 4' Direct Application Transit Vinyl

## **Airline Counter**

**Men's Restroom** 

2' x 4' Direct Application Transit Vinyl

### **Elevator Interior**

4' x 4' Direct Application Transit Vinyl

Women's Restroom

2' x 4' Direct Application Transit Vinyl

**Level 3 Lounge** 

**Direct Application Transit Vinyl** 

**Level 3 Lounge** 

**Direct Application Transit Vinyl** 