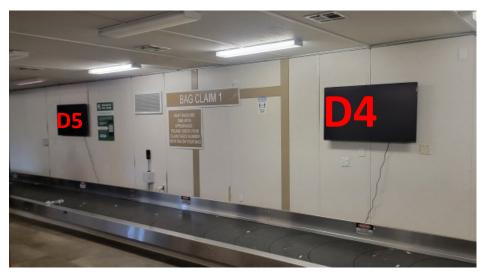

## Baggage Claim 1

**Wall Gate Lounge Area** 

**Wall Gate Lounge Area** 

www.gatewayoutdoor.com