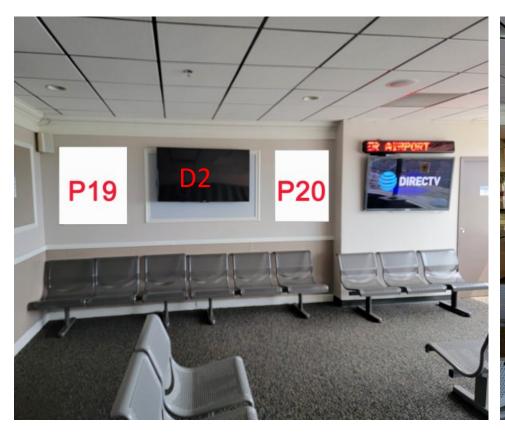

### **Overhead Gate Lounge Area**

**Wall Gate Lounge Area** 

www.gatewayoutdoor.com