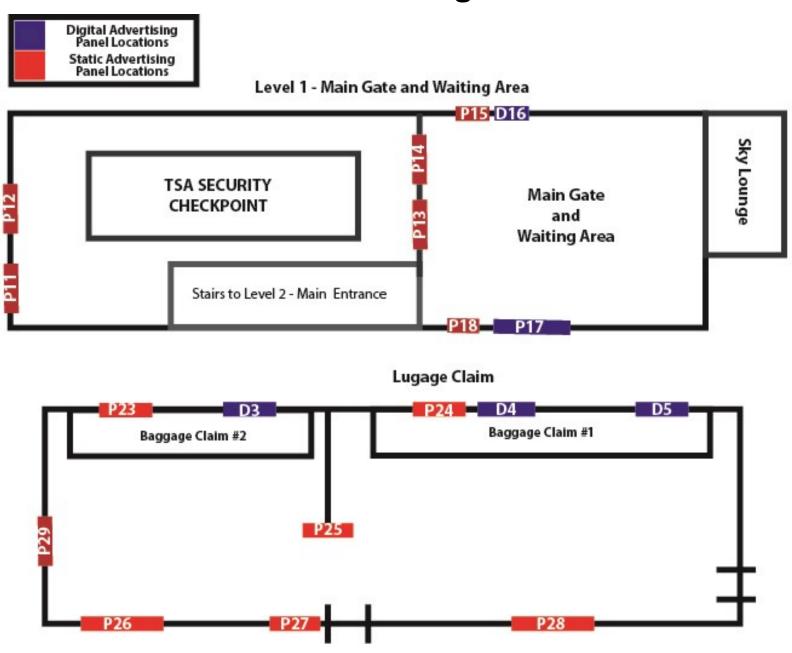

### **TSA Entrance**

### **Overhead Gate Lounge Area**

**Wall Gate Lounge Area** 

www.gatewayoutdoor.com

## Baggage Claim 1

**Wall Gate Lounge Area** 

**Wall Gate Lounge Area** 

www.gatewayoutdoor.com