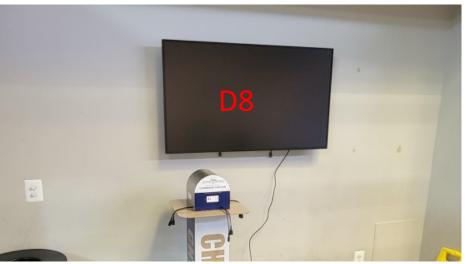

### **Lobby Walls**

4' x 8' & 8' x 4' Direct Application Transit Vinyl

**Airline Counters** 

2' x 4' Direct Application Transit Vinyl