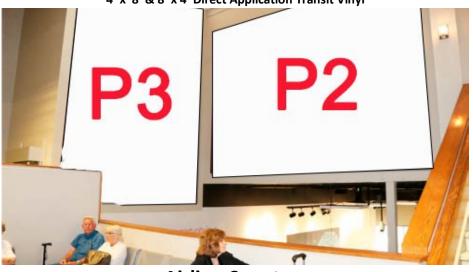

### **Lobby Walls**

4' x 8' & 8' x 4' Direct Application Transit Vinyl

**Airline Counters** 

2' x 4' Direct Application Transit Vinyl