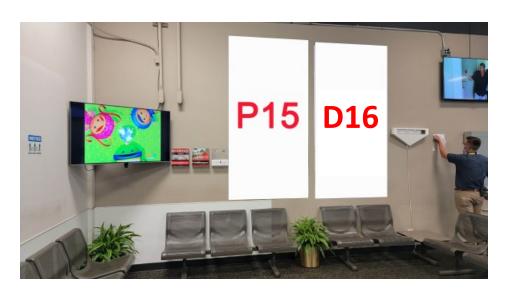

### **Overhead Gate Lounge Area**

**Wall Gate Lounge Area** 

www.gatewayoutdoor.com